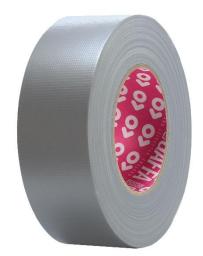

# AT202 Advance Gaffa® Satin Cloth Tape

## **General Description**

A polycloth extruded tape with white pressure sensitive, aggressive, solvent free rubber-resin adhesive.

- Satin finish
- Easy unwind and very easy tear
- Cable friendly and clean peel adhesive
- Wide colour range
- Can be written on
- Wide temperature range
- Water resistant in situ
- Good abrasion resistance
- Comfortable to awkward shapes
- Non-corrosive adhesive