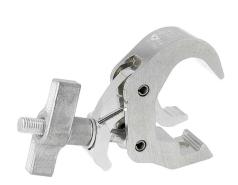

## Slimline Quick Trigger Clamp

**Product Data Sheet** 

| A Quick Trigger Clamp with a slotted body to hold captive an M10 or M12 nut or bolt |                                                                                            |
|-------------------------------------------------------------------------------------|--------------------------------------------------------------------------------------------|
| Part Nos                                                                            | T58300 - Polished<br>T58301 - Powder Painted Satin Black                                   |
| Tube Diameter                                                                       | Ø38 - 51mm (1.50" - 2.01")                                                                 |
| Materials                                                                           | Main Body - AW6082 T6 Aluminium<br>Roll Pins - Stainless Steel<br>Eyebolt Assy - Grade 8.8 |
| Max Tightening<br>Torque                                                            | Hand-tight Only                                                                            |
| Fixings                                                                             | To be used with M10 or M12 Fixings                                                         |
| WLL                                                                                 | 100Kg                                                                                      |
| Weight                                                                              | 0.48Kg (1.06 lbs)                                                                          |
| Factor of Safety                                                                    | 5:1                                                                                        |
| Approval                                                                            | TÜV Approved                                                                               |