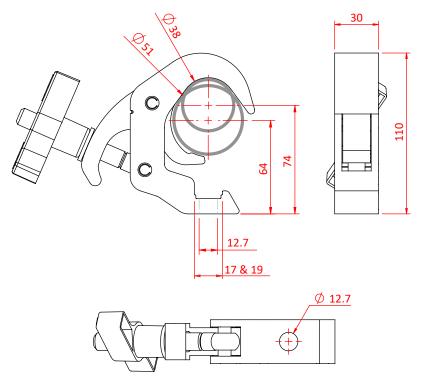

Dimensions in mm

Doughty Engineering Ltd - Crow Arch Lane, Ringwood, Hampshire, BH24 1NZ, UK +44 (0) 1425 478961, sales@doughty-engineering.co.uk - www.doughty-engineering.co.uk