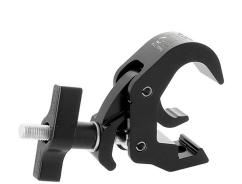

## Slimline Quick Trigger Clamp

**Product Data Sheet** 

| A Quick Trigger Clamp with a slotted body to hold captive an M10 or M12 nut or bolt |                                                                                            |
|-------------------------------------------------------------------------------------|--------------------------------------------------------------------------------------------|
| Part Nos                                                                            | T58300 - Polished<br>T58301 - Powder Painted Satin Black                                   |
| Tube Diameter                                                                       | Ø38 - 51mm (1.50" - 2.01")                                                                 |
| Materials                                                                           | Main Body - AW6082 T6 Aluminium<br>Roll Pins - Stainless Steel<br>Eyebolt Assy - Grade 8.8 |
| Max Tightening<br>Torque                                                            | Hand-tight Only                                                                            |
| Fixings                                                                             | To be used with M10 or M12 Fixings                                                         |
| WLL                                                                                 | 100Kg                                                                                      |
| Weight                                                                              | 0.48Kg (1.06 lbs)                                                                          |
| Factor of Safety                                                                    | 5:1                                                                                        |
| Approval                                                                            | TÜV Approved                                                                               |