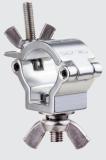

### Article code: RIHAHCA22 Description: Halfcoupler

18-21 mm - silver

Read manual "clamps and coupler" before use.

HALFCOUPLER 18-21 mm silver