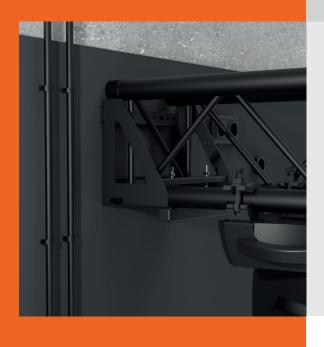

# TRUSS WALL MOUNT 30

Install your truss construction between walls without extra ceiling suspension using our Truss Wall Mount 30. Each Truss mount supports up to 400 kg, including the weight of the truss construction. Available in both black and silver versions.

### Ideal for smaller venues

A practical and convenient solution for rigging truss in compact spaces like classrooms, showrooms and studios.