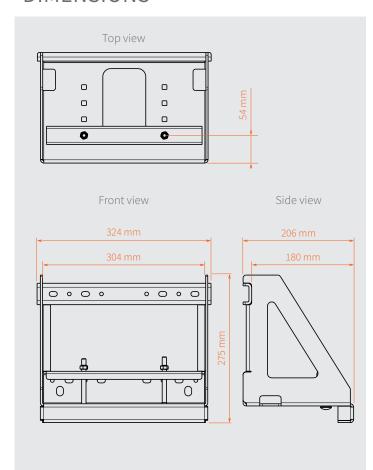

# **DIMENSIONS**

# Truss wall mount 30 black

| Article code: | RIHTWB30                       |
|---------------|--------------------------------|
| EAN:          | 8720094422268                  |
| Max load:     | 400 kg                         |
| Material:     | steel                          |
| Finish:       | powder coated                  |
| Dimensions:   | 324 x 275 x 206 mm (L x W x H) |
| Weight:       | 11 kg                          |
| Colour:       | black RAL 9005 30% gloss       |
| Finish:       | powder coated                  |
|               |                                |

## Truss wall mount 30 zinc plated

| Article code: | RIHTWC30                       |
|---------------|--------------------------------|
| EAN:          | 8720094422275                  |
| Max load:     | 400 kg                         |
| Material:     | steel                          |
| Finish:       | zinc plated                    |
| Dimensions:   | 324 x 275 x 206 mm (L x W x H) |
| Weight:       | 11 kg                          |
| Colour:       | silver                         |
| Finish:       | zinc plated                    |
|               |                                |