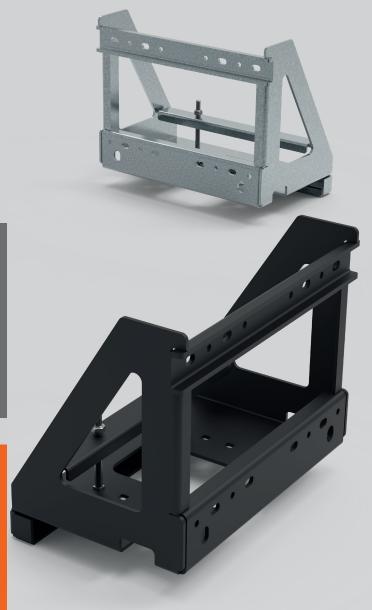

# TRUSS WALL MOUNT 30

Install your truss construction between walls without extra ceiling suspension using our Truss Wall Mount 30. Each Truss mount supports up to 400 kg, including the weight of the truss construction. Available in both black and silver versions.

# Truss wall mount 30 black

| Article code: | RIHTWB30                       |
|---------------|--------------------------------|
| EAN:          | 8720094422268                  |
| Max load:     | 400 kg                         |
| Material:     | steel                          |
| Finish:       | powder coated                  |
| Dimensions:   | 324 x 275 x 206 mm (L x W x H) |
| Weight:       | 11 kg                          |
| Colour:       | black RAL 9005 30% gloss       |
| Finish:       | powder coated                  |
|               |                                |

## Truss wall mount 30 zinc plated

| Article code: | RIHTWC30                       |
|---------------|--------------------------------|
| EAN:          | 8720094422275                  |
| Max load:     | 400 kg                         |
| Material:     | steel                          |
| Finish:       | zinc plated                    |
| Dimensions:   | 324 x 275 x 206 mm (L x W x H) |
| Weight:       | 11 kg                          |
| Colour:       | silver                         |
| Finish:       | zinc plated                    |
|               |                                |