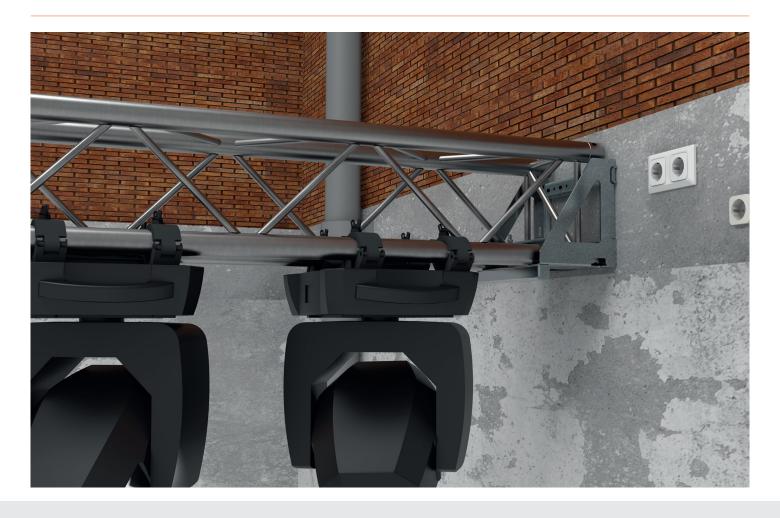

# TRUSS WALL MOUNT 30

Install your truss construction between walls without extra ceiling suspension using our Truss Wall Mount 30. Each Truss mount supports up to 400 kg, including the weight of the truss construction. Available in both black and silver versions.

### Ideal for smaller venues

A practical and convenient solution for rigging truss in compact spaces like classrooms, showrooms and studios.

### Flexible installation

With multiple mounting holes and an adjustable fixation profile, it provides increased versatility during installation.